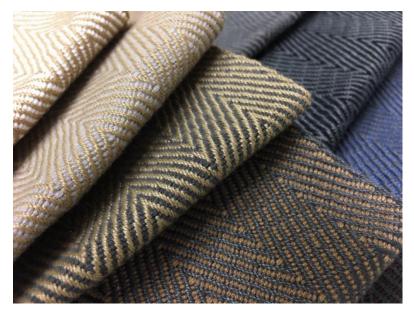

Carpet binding tape **TWEED** - noble understatement by Flexorand.

Carpet binding expert Flexorand continues to express its original design-language in its tape assortment by means of **TWEED**, a 122mm wide tape, stunningly accentuating a herringbone pattern. Different warp and weft yarn colors are combined subtly and give a strong vivid expression to the design.

Strong polyester yarn and sober color shades accentuate its rustic nobility. **TWEED** appear in ten extraordinarily variable combinations of colours. It is available in rolls, suitable for a wide range of different carpet colours.

Flexorand **TWEED** completes the binding tape collection for fanciers of comfortable understatement.

TWEED - a binding tape for utmost demands

| Width    | 122 mm -1/+2mm  |
|----------|-----------------|
| Material | 100 % polyester |
| Rolls    | 20 – 30 m       |